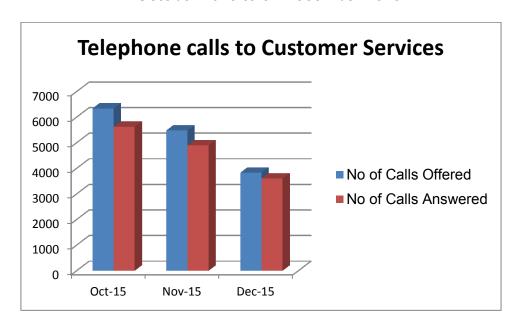

## Customer Service Statistics 1 October 2015 to 31 December 2015

|                                          | <b>UCT-15</b> | NOV-15 | Dec-15 |
|------------------------------------------|---------------|--------|--------|
| Calls Offered                            | 6337          | 5481   | 3827   |
| Calls Answered                           | 5623          | 4894   | 3600   |
| Answer Rate                              | 88.73%        | 89.29% | 94.07% |
| Calls answered at first point of contact | 99.10%        | 99.50% | 99.60% |