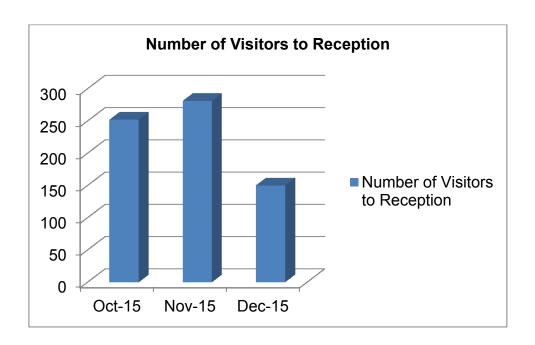

|                       | Oct-15 | Nov-15 | Dec-15 |
|-----------------------|--------|--------|--------|
| Visitors to Reception | 252    | 281    | 150    |