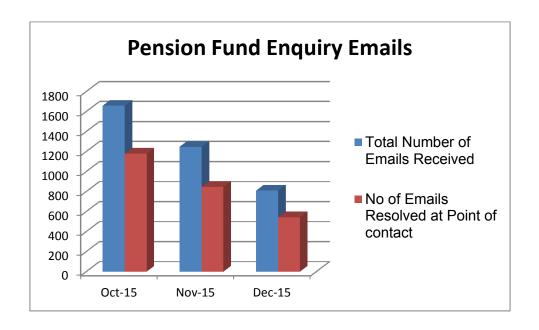

|                                                                            | Oct-15 | Nov-15 | Dec-15 |
|----------------------------------------------------------------------------|--------|--------|--------|
| Emails Received                                                            | 1658   | 1247   | 812    |
| Emails Resolved at Point of contact % of emails that started/attached to a | 1177   | 846    | 553    |
| process                                                                    | 29.02% | 32.16% | 31.90% |